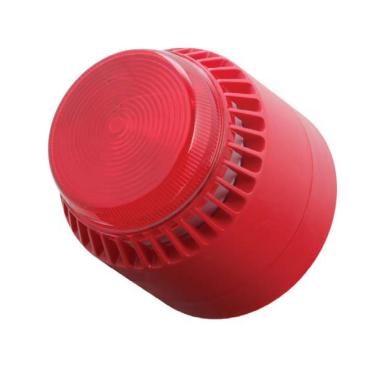

The Flashni is an audible and visual device which requires one single installation point. This greatly reduces installation and costs and is much less obtrusive than two separate devices. Versions are available with the sounder and beacon linked, or with separate terminals for independent operation.

- HIGH OUTPUT SOUNDER BEACON
- AUTOMATIC SOUNDER SYNCHRONISATION
- VOLUME CONTROL
- CHOICE OF LENS / SOUNDER COLOUR COMBINATIONS
- BASE COMPATIBLE WITH THE RoLP & SOLEX BEACONS
- LOCKABLE BASE