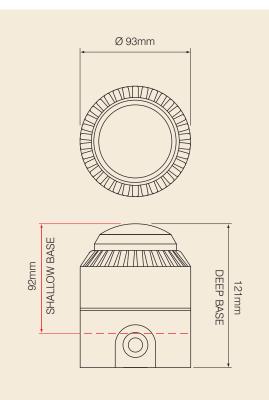

(\*1) 110 to 230Vac with powered base (s)\* Shallow Base

(d)\* Deep Base/U Base