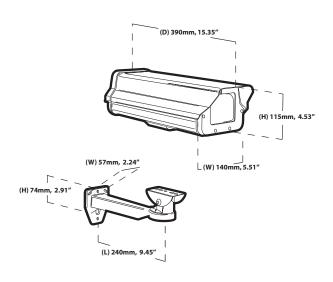

### **SPECIFICATIONS**

Viewing Material: Plate Glass 5mm, 0.2"
Construction: Extruded Aluminum
Cable Entry: Gland fitting on bottom of housing
Latch: Located at rear of housing. Accepts padlock for security
Camera Mounting: Removable camera sled
Weight: 3.52kg, 7.76lbs
Dimensions: (D) 390mm, 15.35" x (W)140mm, 5.51" x
(H) 115mm, 4.53"
Maximum Camera Size (D) 240mm, 9.45" x (W) 105mm,
4.13" x (H) 80mm, 3.15"
Bracket: GV-Bracket, Metal Bracket for GV-HOU3512HB
Material: Aluminum

Length: 240mm (9.45") Max Load: 10kg Swivel Angle: 360° Tilt Angle: -80° ~ +45°

Distribuição: Tucano Comercio de Alarmes e Sistemas Eletronicos Ltda

Fone:(041)3286-2867

Home page: www.tucanobrasil.com.br | E-mail: tucano@tucanobrasil.com.br