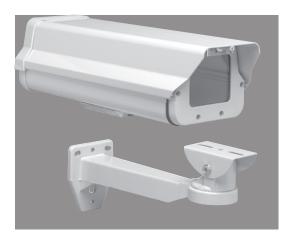

#### **SUMMARY**

This low cost IP66 housing is designed as a medium sized environmental enclosure. It can accommodate all CCD cameras with a length no greater that 9". Constructed of extruded aluminum and equipped with a hinged, latching cover, this housing serves well for general surveillance applications.

Equipped with a removable sled the cameras can be set up, adjusted and then re-mounted in the housing. The front cover hinge makes adjustment and service to the camera very accessible.

#### **FEATURES**

- Indoor/Outdoor applications IP66
- · Adjustable position bracket mount
- Extruded Aluminum Construction
- Gasket protected cover
- Stainless Steel Latch
- Glass window